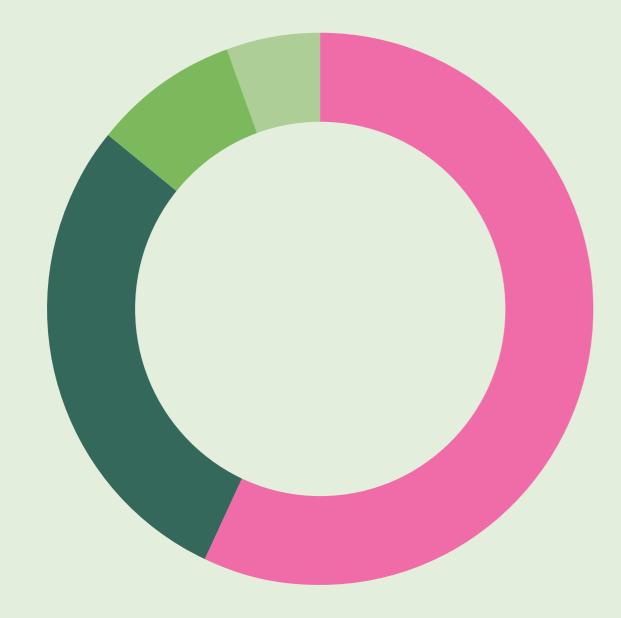

## Sales by brand



The Warehouse

## **Financial highlights**

Total sales

\$3.0b

↑ 0.5%

**Group transactions** 

63m

↑ 3.0%

**1** 2.0%

\$57.3m

↓ 46.6%

**12.0%** 

Dividend

16cps

no change

Online sales % of total sales

7.4%

**↑** 6.6%

Net debt

\$162.3m

↓ 25.6%

## Other highlights

## **Moved to EDLP** (Every Day Low **Prices) in Red**





reduction in Marketing spend from EDLP

growth in Noel Leeming Services

new Group stores opened

Plus 3 Blue stores into Red

**Noel Leeming** 

The Warehouse

Torpedo7

of New Zealanders shop with a Group brand at least once a year

The Warehouse Group Limited Annual Report 2018