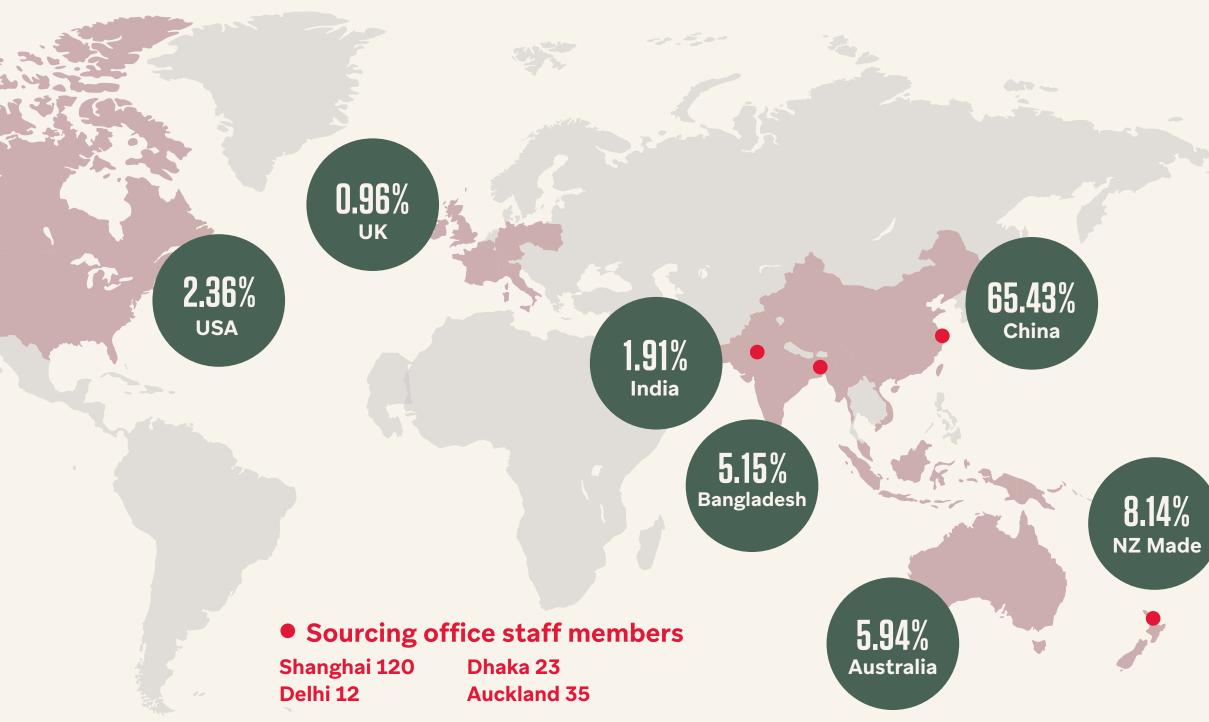

The accompanying map and table illustrates the top 20 source countries for all products sold in The Warehouse, and the location of our direct sourcing teams including quality and ethical sourcing specialists. China remains the largest source country by a big margin with its unparalleled category mix, integrated raw material and component supply chain and efficient logistics and infrastructure. We are developing new sources in India, Bangladesh and Pakistan especially in apparel and home textiles.

New Zealand remains an important source country for food, beverage and everyday grocery items.

### Source countries

| China               |
|---------------------|
| New Zealand Made    |
| Australia           |
| Bangladesh          |
| United States of Ar |
| India               |
| New Zealand Asser   |

|        | Share of Sales | Source countries | Share of Sales | Source countries | Share of Sales |
|--------|----------------|------------------|----------------|------------------|----------------|
|        | 65.43%         | Thailand         | 1.16%          | Italy            | 0.44%          |
| е      | 8.14%          | United Kingdom   | 0.96%          | Switzerland      | 0.38%          |
|        | 5.94%          | Vietnam          | 0.89%          | Poland           | 0.34%          |
|        | 5.15%          | Malaysia         | 0.75%          | Indonesia        | 0.34%          |
| merica | 2.36%          | Pakistan         | 0.60%          | Belgium          | 0.24%          |
|        | 1.91%          | Germany          | 0.52%          | Canada           | 0.21%          |
| mbled  | 1.90%          | France           | 0.47%          |                  |                |
|        |                |                  |                |                  |                |