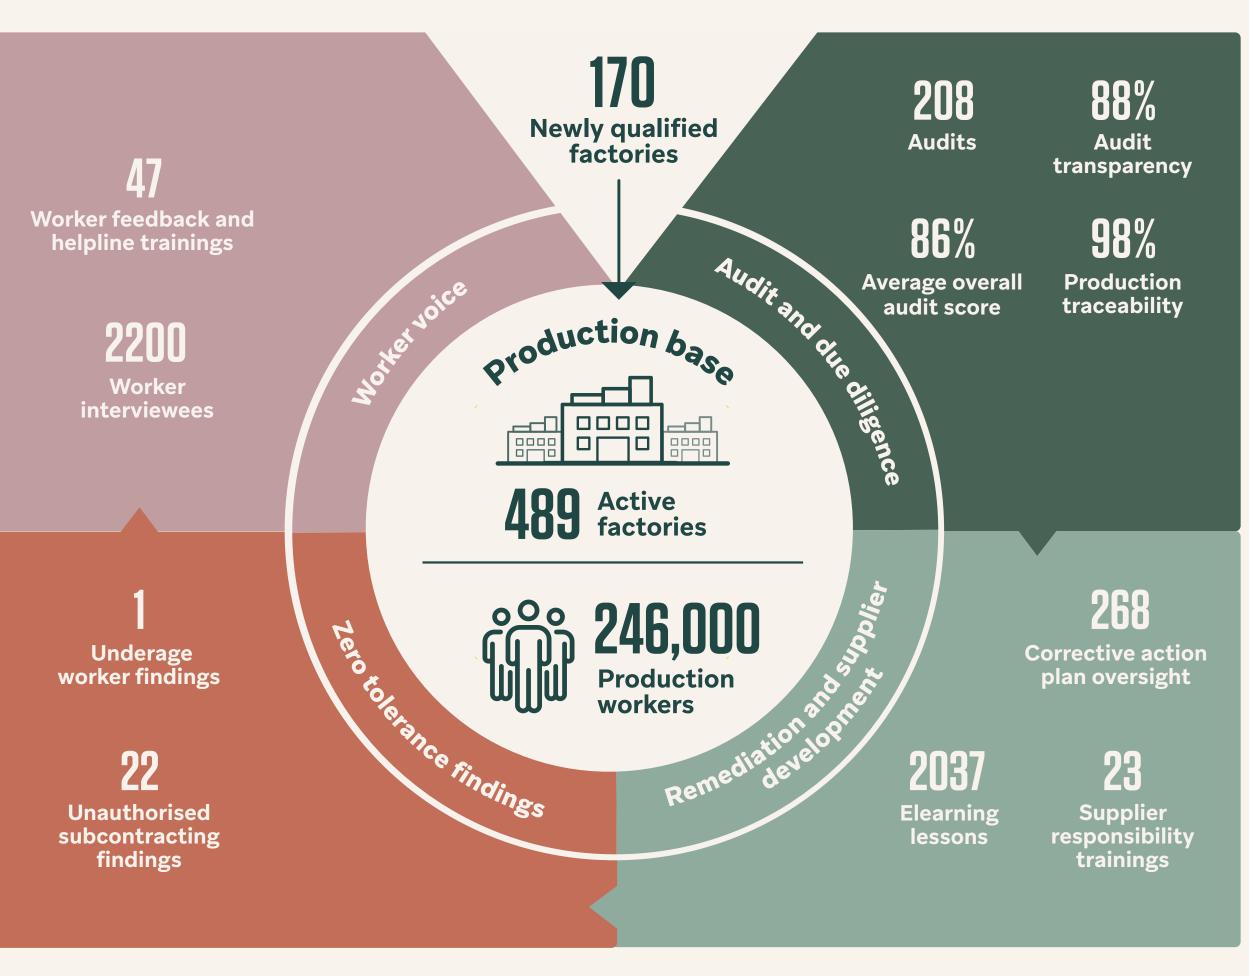

## PROGRAMME AT A GLANCE.

In 2020 The Warehouse's private label products were sourced from 489 factories<sup>1</sup> primarily located in China, Bangladesh, India, Vietnam, Malaysia, and Pakistan.<sup>2</sup> About 246,000 workers were involved in this production. 170 new factories (67% of applicants) qualified to enter our supply chain via third party Labour and Environmental Audits.

Our audit transparency rating – an important indicator of the reliability of audit disclosures – improved to 88%. 208 audits were completed in the year. Our qualification processes and the linkage of order data to production sources means that we can currently trace 98% of our product range to a qualified factory. We continue to place strong emphasis on the execution of any corrective action plans generated by external audits. 268 such plans were being tracked to completion by our internal team. In support of these improvements, factories completed over 2000 e-Learning lessons on topics such as audit preparedness, working hour control, transparency and ethics, and

vendor responsibility. The Warehouse's own internal ethical sourcing experts delivered 23 supplier responsibility trainings to our largest vendors and trading houses, enabling them to take greater responsibility for factory standards.

Our due diligence and investigative work revealed one case of underage labour and 22 instances of unauthorised subcontracting.

In such zero tolerance instances we always follow a strict protocol to protect the welfare of any underage worker and apply commercial disciplines and penalties, including business termination.

More than 2000 workers were interviewed by our own staff or third parties to ensure we were integrating their voices into any corrective actions we asked factories to undertake. Our team presented a new training on worker feedback and helpline mechanisms to 47 leading vendors and factories.