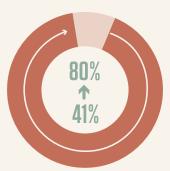

### More workers are reimbursed for fees paid

The percentage of workers who received a full reimbursement for their recruitment fees increased from 19% to 38%. However, significant improvement was seen in electronics workplaces from 26% to 64%. On the other hand, small workplaces (fewer than 100 workers) and nonelectronics workplaces did not show significant improvement on reimbursements, likely because of the financial implications.