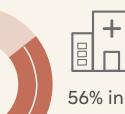

### **PROGRAMME OUTCOMES &** TRENDS 2019 - 2020.

This table captures the most important activities amd outcomes over the past two years. Some activity was restricted in 2020 due to COVID-19 lockdowns in source countries.

| Key Measures and Activity Trends                                                                                           | 2019 | 2020 |
|----------------------------------------------------------------------------------------------------------------------------|------|------|
| Active factories (all categories)                                                                                          | 593  | 489  |
| Active factories (apparel only)<br>Factories with orders > USD 50K in the period                                           | 119  | 102  |
| New factories qualified                                                                                                    | 240  | 170  |
| New factories declined<br>Pass rate of new applicants - 67% in 2020                                                        | 115  | 84   |
| Audits completed (unannounced)<br>Labour and Environmental audits by qualified 3rd parties – all semi-announced since 2019 | 341  | 208  |
| Audit waivers (desktop recognition) approved<br>Recognition of an existing audit report from a qualified 3rd party         | 77   | 68   |
| Average overall audit score                                                                                                | 84%  | 86%  |
| • Policies                                                                                                                 | 93%  | 95%  |
| Wages and Working Hours                                                                                                    | 69%  | 73%  |
| • Health & Safety                                                                                                          | 90%  | 90%  |
| • Dormitory                                                                                                                | 91%  | 93%  |
| • Environment<br>Average Audit Subsection scores                                                                           | 86%  | 87%  |