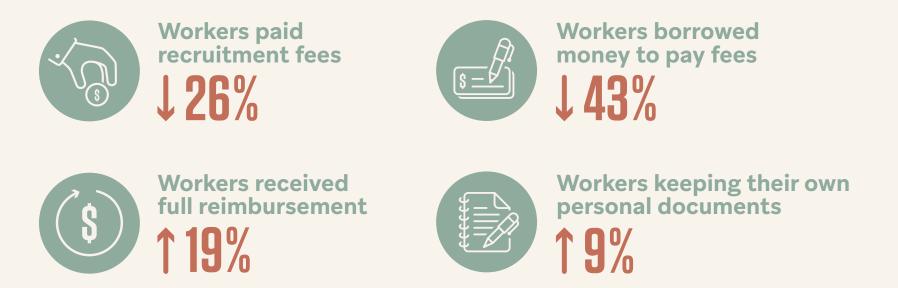

In addition to carrying our own independent due diligence and remediation work, we also invited two of our leading Malaysian partners, Muda Paper Converting (school stationery) and Evergreen Fibreboard (flatpack furniture) to join a program for employers and their recruitment agents working with foreign migrants. The program was hosted and facilitated by the Responsible Business Alliance's Foundation (RBA Foundation) supported by a grant from the Walmart Foundation – in addition participating brands such as The Warehouse and its suppliers also made contributions. The Responsible Business Alliance programme concluded in 2020. The RBA Foundation was able to measure the below overall impacts<sup>1</sup> across all program participants through a series of baseline and endline worker surveys.

### Lower number of workers paid recruitment fees

Overall, the percentage of workers that paid fees reduced by 26%. In addition, for workers that joined in the last year and did still pay fees, the average fee payment amount decreased, especially for workers from Indonesia, Nepal and Myanmar.

### More workers are reimbursed for fees paid

The percentage of workers who received a full reimbursement for their recruitment fees increased from 19% to 38%. However, significant improvement was seen in electronics workplaces from 26% to 64%. On the other hand, small workplaces (fewer than 100 workers) and nonelectronics workplaces did not show significant improvement on reimbursements, likely because of the financial implications.

### Fewer workers borrowed money to pay fees

The percentage of workers who borrowed money to pay recruitment fees dropped by 43%. This is related to the reduction in fees, since workers may not need to borrow money for smaller amounts.

### More workers are keeping their own passports

The percentage of workers who keep their own passports also increased by 9%. Small factories had the most significant gains here, up to 22%. This is likely because they had not previously invested in the infrastructure such as lockers to enable workers secure access to their passports.